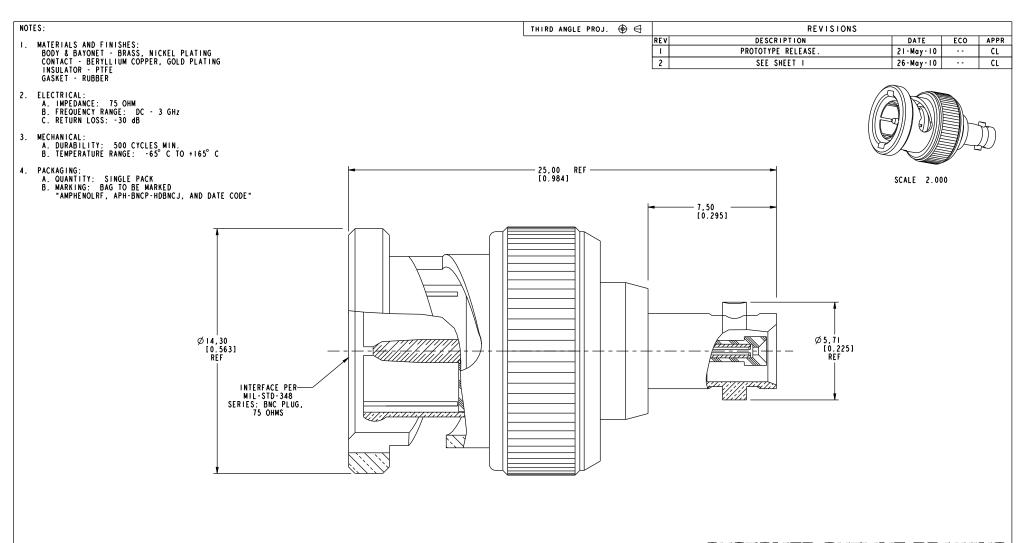

## CUSTOMER OUTLINE DRAWING

ALL OTHER SHEETS ARE FOR INTERNAL USE ONLY

| UNLESS OTHERWISE SPECIFIED, DIMENSIONS ARE IN METRIC AND TOLERANCES ARE:  <0.5mm                                                                                                                                                                                                                                                                    | MATERIAL<br>SEE NOTES          | DRAWN<br>CLEMENT       | DATE<br>29-Mar-10 | TITLE<br>- BNC PLUG TO          |        | Amphenol RF                                                           |
|-----------------------------------------------------------------------------------------------------------------------------------------------------------------------------------------------------------------------------------------------------------------------------------------------------------------------------------------------------|--------------------------------|------------------------|-------------------|---------------------------------|--------|-----------------------------------------------------------------------|
| NOTICE - These drawings, specifications, or other data (1) are, and remain the property of Amphenol corp. (2) must be returned upon requiest; and (3) are confidential and not to be disclosed to any person other than those to whom they                                                                                                          |                                | ENGINEER<br>CLEMENT    | DATE<br>29-Mar-10 | HD-BNC JACK                     |        | Danbury CT USA, Tainan, Taiwan, Shenzhen, China<br>www.amphenolrf.com |
| are given by Amphenol Corp. the funishing of these drawings, specifications, or other data by Amphenol Corp., or to any other person to anyone for anyone ros any purpose is not to be regarded by implication or otherwise in any manner licensing, granting rights to permitting such holder or any other sperson to manufacture, use or sell any | REFERENCE<br>EAR #             | APPROVED               | DATE              | ADAPTER<br>SCALE: 4.0:1.0 SHEET | 2 OF 2 | DRAWING NO. APH-BNCP-HDBNCJ                                           |
| product, process or design, potented or otherwise, that may in any way be related to or disclosed by said drawings, specifications, or other data.                                                                                                                                                                                                  | CONFIGURATION LEVEL: Prototype | CAD FILE               |                   | DWG SIZE                        | REV    | PART NO.APH-BNCP-HDBNCJ                                               |
|                                                                                                                                                                                                                                                                                                                                                     | FINISH                         | Root Folder/BNC/APH-BN | CP-HDBNCJ         | <u> </u>                        |        | TART NO. ATTI DINCT TIDDINGS                                          |